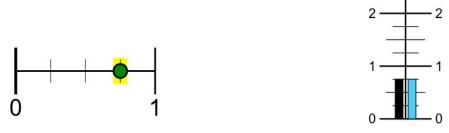

## 5. Explain:

What is similar or different with the following number lines from the Fraction Intro Sim (number line on the left) and today's Fraction Matcher Sim (number line on the right)?

| Similar: | Different: |
|----------|------------|
|          |            |
|          |            |
|          |            |
|          |            |
|          |            |
|          |            |
|          |            |