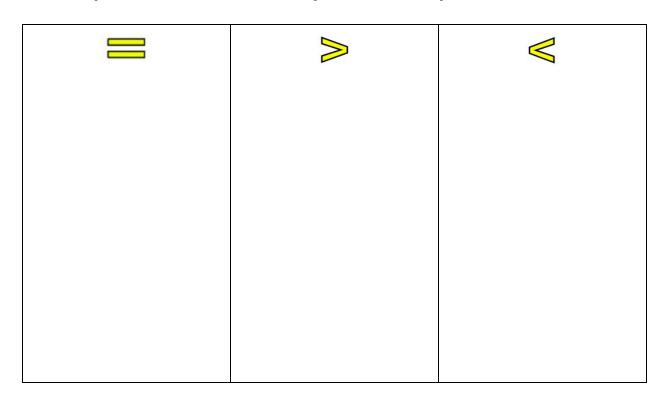

## 4. Explain:

Can you find the following symbols in the Fraction Matcher? What did you find and what do these symbols mean to you?