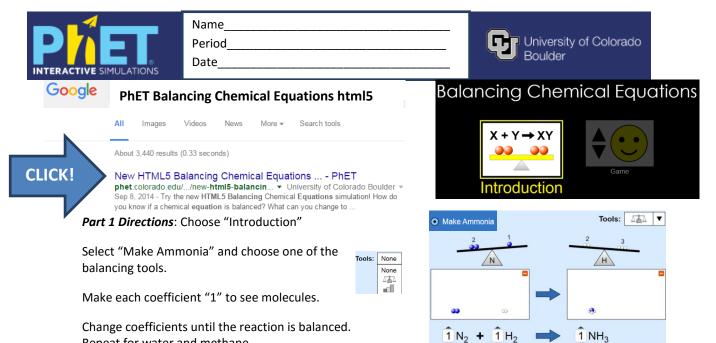

Repeat for water and methane.

Draw pictures of balanced reactions and fill in the coefficients.

https://phet.colorado.edu/sims/html/balancing-chemical-equations/latest/balancing-chemical-equations en.html