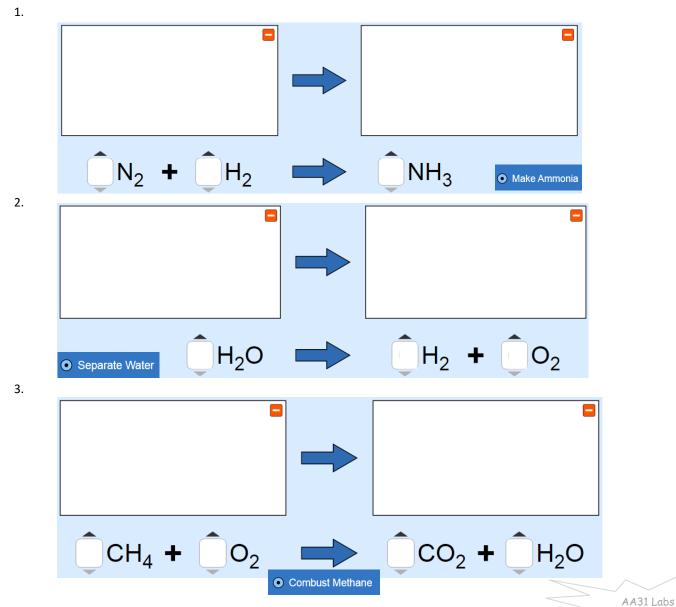

Repeat for water and methane.

Draw pictures of balanced reactions and fill in the coefficients.

https://phet.colorado.edu/sims/html/balancing-chemical-equations/latest/balancing-chemical-equations en.html